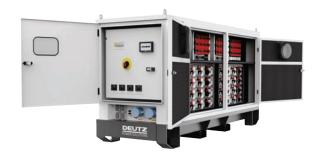

#### Modularity and expandability

Modular design supports easy system expansion

3kva hot swappable inverters allow high level of system redundancy and provide stable voltage output

### Compact and portable design

Small unit with big output - 144 kwh batteries capable in increments of 36 kwh

Easy transportation - can be picked up and moved as required

#### **Built to last**

Solid robust design

Airconditioned enclosure for longer battery life and inverter health